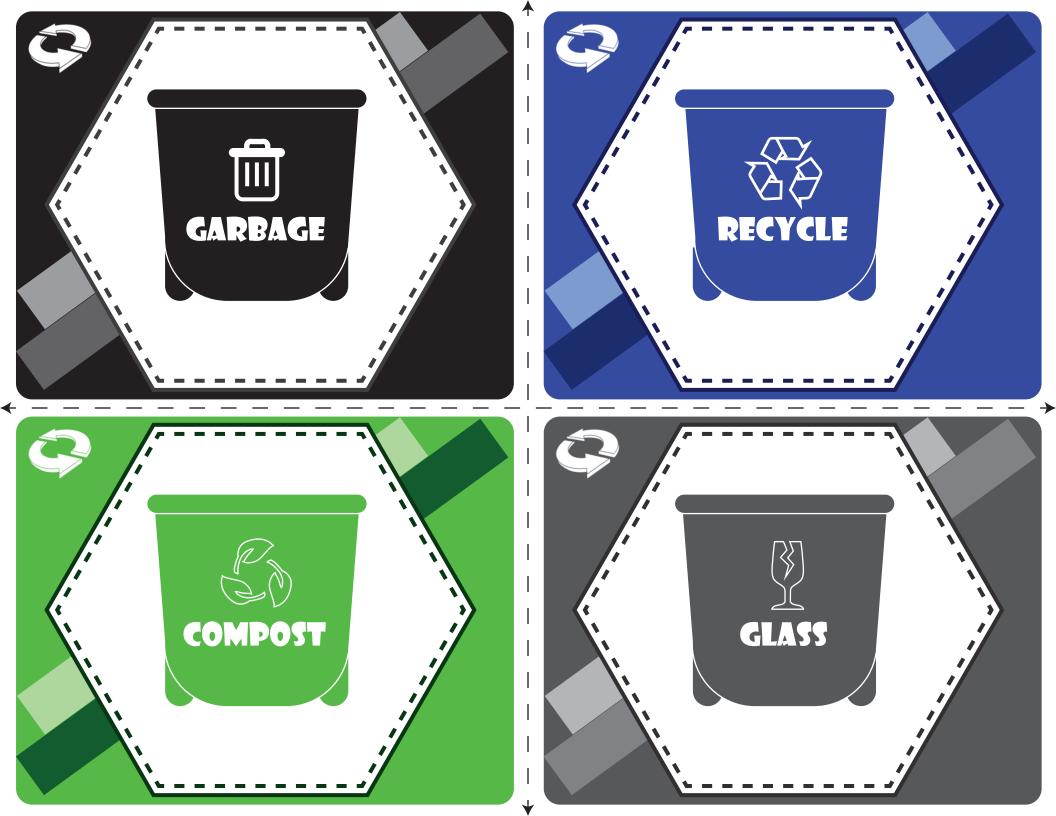

#### Instructions:

- 1. Cut out the 30 material cards and the 4 can cards.
- 2. Place the stack of material cards facedown on the table and line up the 4 can cards.
- 3. Players will then sort the material cards into the can they think the material belongs.
- 4. After the cards are sorted players will reference the answer key and go through each material and state whether the material was placed in the correct can.
- 5. The player with the most materials sorted correctly wins. If both players sorted an equal number of materials correctly, the player that sorted the materials quickest wins.

# ANSWER KEY

#### GARBAGE

Juice Carton Plastic Bag Sandwhich Bag Greasy Pizza Box Paper Towels Clothes Chip Bag Styrofoam Padded Envelope Plastic Cup

## RECYCLE

Milk Jug Soup Can Paper Bag Cereal Box Laundry Detergent **Plastic Bottle** Office Paper Butter Tub Newspaper Empty Aerosol Can Cardboard Box Magazine Mail Soda Can

## 

Egg Shells Leaves Apple Core Tea Bag

## GLASS

Mason Jar Glass Bottle

Before disposing of these items, try repurposing or donating them!