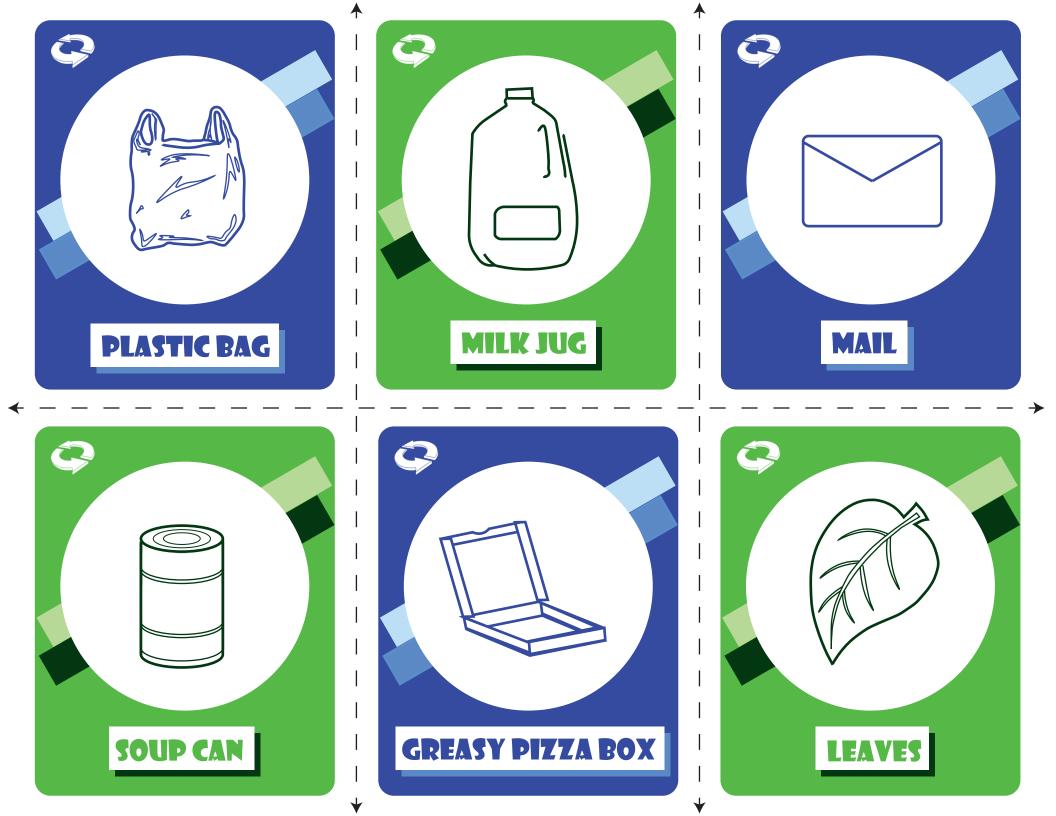

#### Instructions:

- 1. Cut out the 30 material cards and the 4 can cards.
- 2. Place the stack of material cards facedown on the table and line up the 4 can cards.
- 3. Players will then sort the material cards into the can they think the material belongs.
- 4. After the cards are sorted players will reference the answer key and go through each material and state whether the material was placed in the correct can.
- 5. The player with the most materials sorted correctly wins. If both players sorted an equal number of materials correctly, the player that sorted the materials quickest wins.

# ANSWER KEY

#### GARBAGE

Juice Carton Plastic Bag Sandwhich Bag Greasy Pizza Box Paper Towels Clothes Chip Bag Styrofoam Padded Envelope Plastic Cup

## RECYCLE

Milk Jug Soup Can Paper Bag Cereal Box Laundry Detergent **Plastic Bottle** Office Paper Butter Tub Newspaper Empty Aerosol Can Cardboard Box Magazine Mail Soda Can