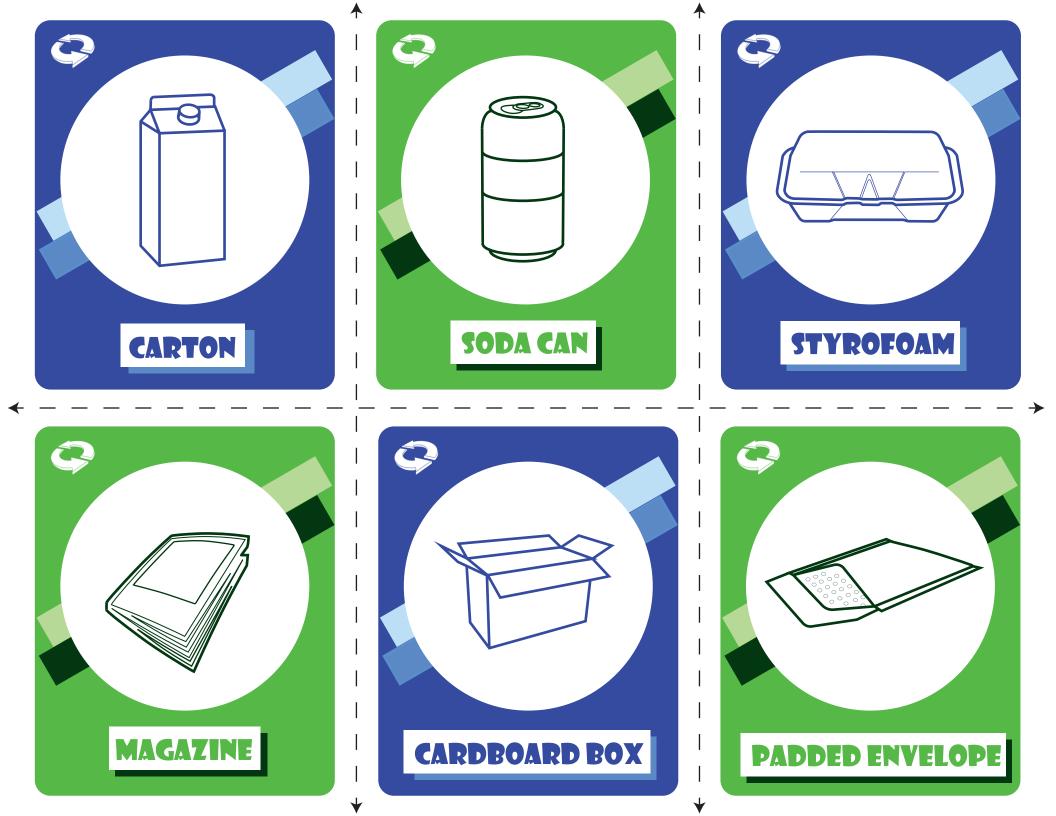

#### Instructions:

- 1. Cut out the 30 material cards and the 4 can cards.
- 2. Place the stack of material cards facedown on the table and line up the 4 can cards.
- 3. Players will then sort the material cards into the can they think the material belongs.
- 4. After the cards are sorted players will reference the answer key and go through each material and state whether the material was placed in the correct can.
- 5. The player with the most materials sorted correctly wins. If both players sorted an equal number of materials correctly, the player that sorted the materials quickest wins.

# ANSWER KEY

#### GARBAGE

Juice Carton Plastic Bag Sandwhich Bag Greasy Pizza Box Paper Towels Clothes Chip Bag Styrofoam Padded Envelope Plastic Cup

## RECYCLE

Milk Jug Soup Can Paper Bag Cereal Box Laundry Detergent **Plastic Bottle** Office Paper Butter Tub Newspaper Empty Aerosol Can Cardboard Box Magazine Mail Soda Can