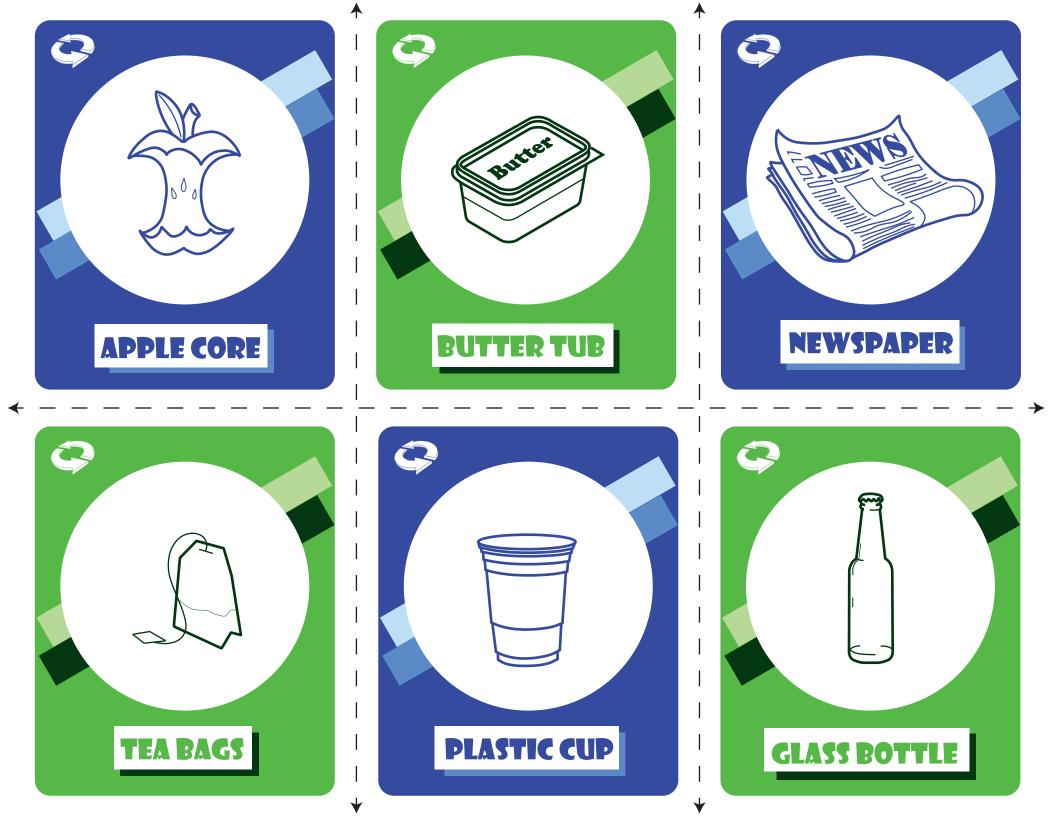

#### GARBAGE

Juice Carton Plastic Bag Sandwhich Bag Greasy Pizza Box Paper Towels Clothes Chip Bag Styrofoam Padded Envelope Plastic Cup

## RECYCLE

Milk Jug Soup Can Paper Bag Cereal Box Laundry Detergent **Plastic Bottle** Office Paper Butter Tub Newspaper Empty Aerosol Can Cardboard Box Magazine Mail Soda Can

## 

Egg Shells Leaves Apple Core Tea Bag

## GLASS

Mason Jar Glass Bottle

Before disposing of these items, try repurposing or donating them!