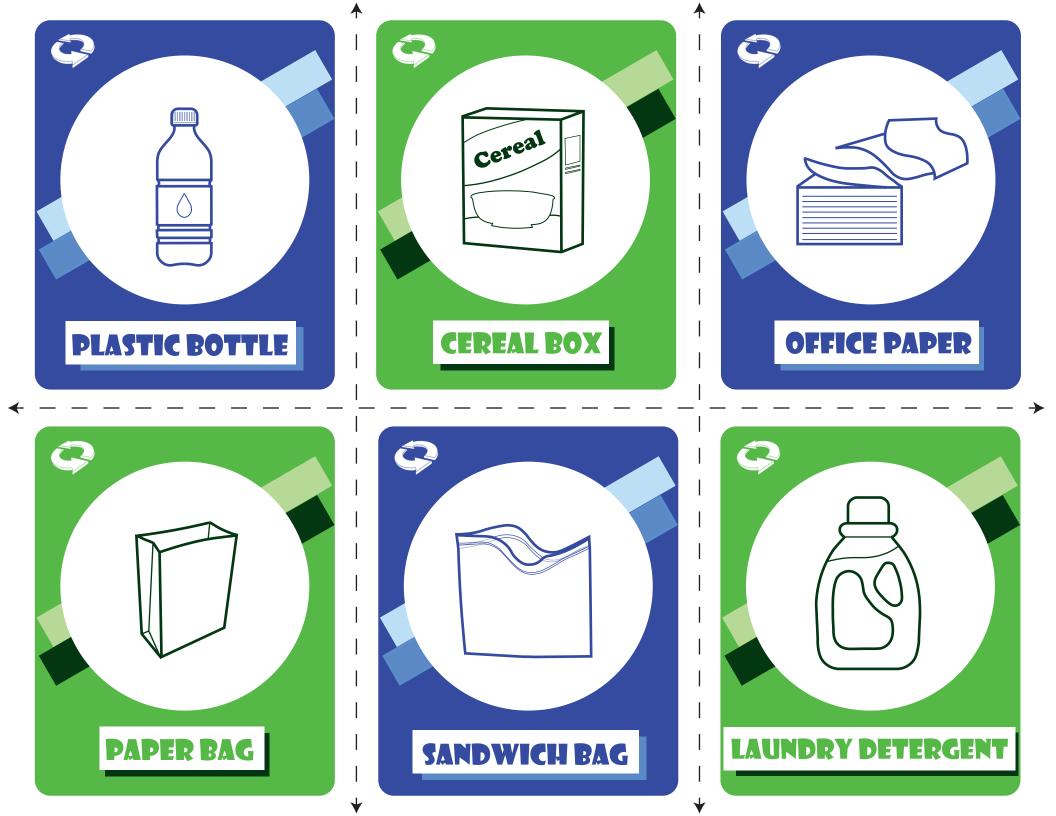

#### Instructions:

- 1. Cut out the 30 material cards and the 4 can cards.
- 2. Place the stack of material cards facedown on the table and line up the 4 can cards.
- 3. Players will then sort the material cards into the can they think the material belongs.
- 4. After the cards are sorted players will reference the answer key and go through each material and state whether the material was placed in the correct can.
- 5. The player with the most materials sorted correctly wins. If both players sorted an equal number of materials correctly, the player that sorted the materials quickest wins.

# ANSWER KEY

#### GARBAGE

Juice Carton Plastic Bag Sandwhich Bag Greasy Pizza Box Paper Towels Clothes Chip Bag Styrofoam Padded Envelope Plastic Cup

## RECYCLE

Milk Jug Soup Can Paper Bag Cereal Box Laundry Detergent **Plastic Bottle** Office Paper Butter Tub Newspaper Empty Aerosol Can Cardboard Box Magazine Mail Soda Can