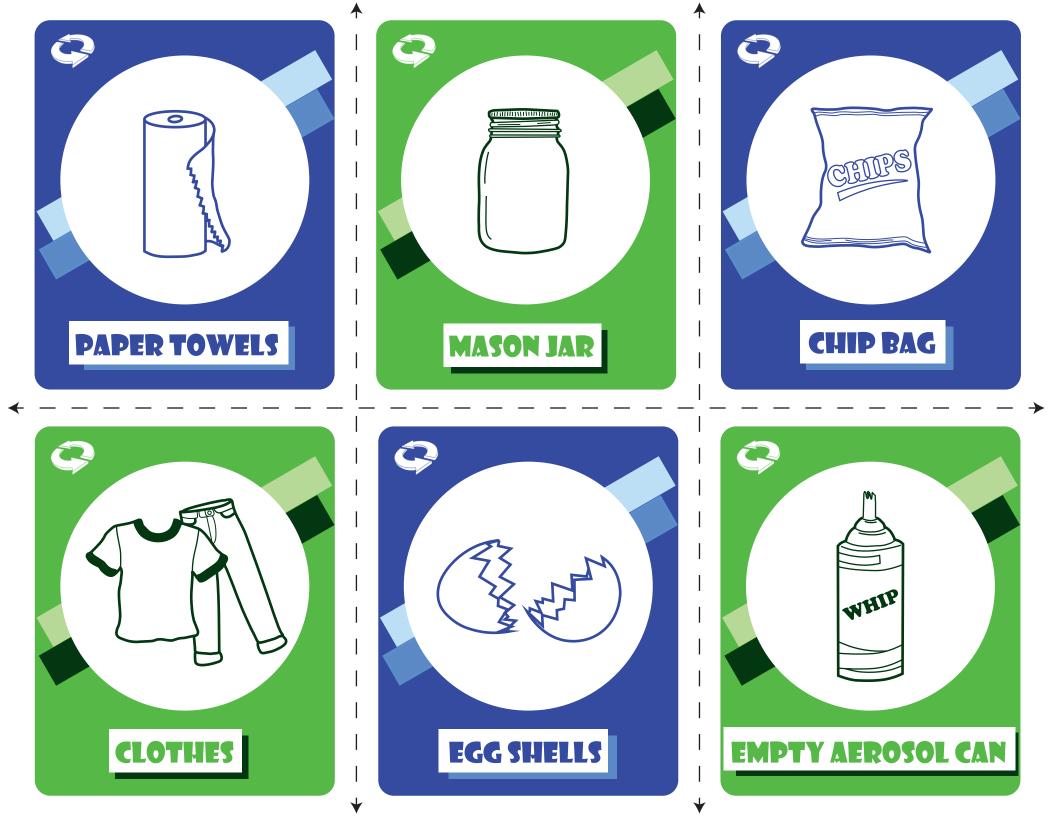

#### GARBAGE

Juice Carton Plastic Bag Sandwhich Bag Greasy Pizza Box Paper Towels Clothes Chip Bag Styrofoam Padded Envelope Plastic Cup

## RECYCLE

Milk Jug Soup Can Paper Bag Cereal Box Laundry Detergent **Plastic Bottle** Office Paper Butter Tub Newspaper Empty Aerosol Can Cardboard Box Magazine Mail Soda Can

## 

Egg Shells Leaves Apple Core Tea Bag

## GLASS

Mason Jar Glass Bottle

Before disposing of these items, try repurposing or donating them!